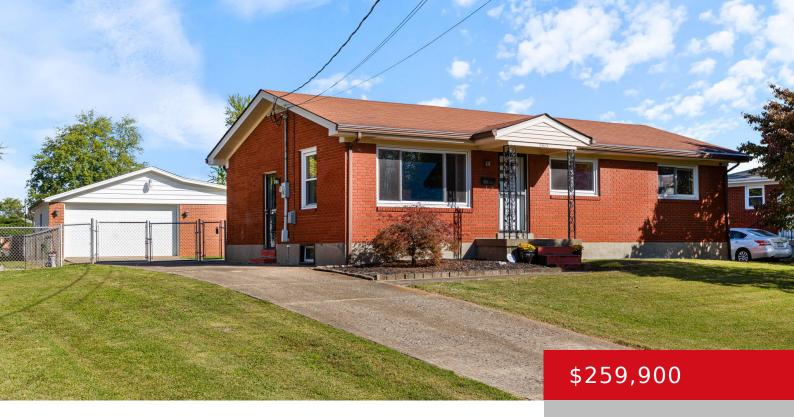

## 5405 RONWOOD DR, LOUISVILLE, KY 40219

http://zhomesre.com

Welcome HOME to this Charming Brick Ranch with a Finished Basement, Carport and Detached OVERSIZE 2.5+ Car Garage complete with a Full Bath, Furnace, Water Heater & Utility Sink & FULL Fenced Yard ~ Spacious Living Room ~ Eat-In Kitchen features a Center Island with Appliances to Remain ~ Lots of Natural Light ~ Hardwood [...]

### **Basics**

**Type:** Single Family Residence **Status:** Active Under Contract

**Bedrooms: 3** beds **Bathrooms: 2** baths

**Area: 1750** sq ft **Lot size: 11761.2** sq ft

Year built: 1960 County Or Parish: Jefferson

# **Building Details**

**Foundation Details:** Poured Concrete **Stories:** 1

Electric: Residential Fencing: Full, Chain Link

Roof: Shingle Construction Materials: Brk/Ven

**Garage Spaces:** 2 **Basement:** Finished