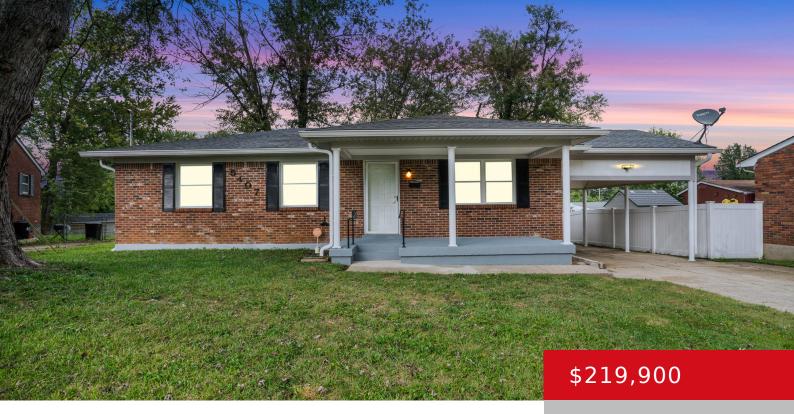

# 5407 ANATAHAN CT, LOUISVILLE, KY 40272 http://zhomesre.com

Welcome to 5407 Anatahan Ct, beautifully renovated threebedroom, one-bath ranch-style home nestled in a quiet cul-desac. Step inside to discover a stunning new kitchen with sleek granite countertops, modern cabinetry, and new appliances. Freshly painted walls, new baseboards, trims and brand-new flooring throughout give the home a fresh, contemporary feel. Allnew light fixtures brighten every [...]

- 3 beds
- 1 bath
- Single Family Residence
- Active
- 1354 sq ft

#### Basics

Type: Single Family Residence Bedrooms: 3 beds Area: 1354 sq ft Year built: 1971 County Or Parish: Jefferson Bathrooms Full: 1 Status: Active Bathrooms: 1 bath Lot size: 6969.6 sq ft Lot Features: Cul De Sac Subdivision Name: LEEMONT ACRES

## **Building Details**

Foundation Details: Crawl Space Electric: Residential Roof: Shingle Basement: None Stories: 1 Fencing: Full Construction Materials: Brick

## **Amenities & Features**

Cooling: Central AirExterior Features: Porch, DeckUtilities: Public Sewer, Public WaterParking Features: 1 Car Carport, Attached, Entry Front,<br/>Driveway

Heating: Forced Air, Natural Gas