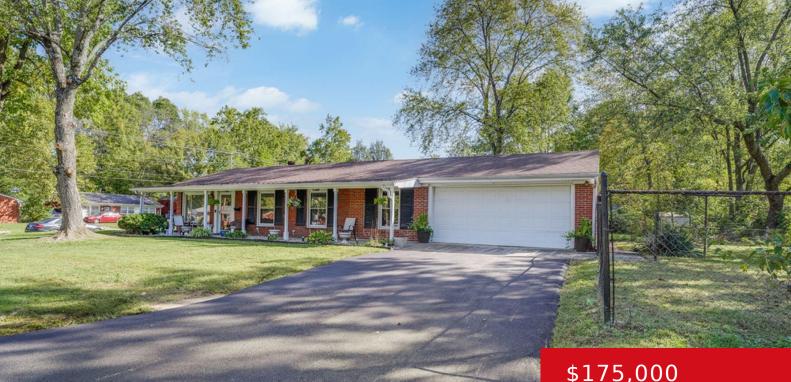

#### 5407 ROBINWOOD RD, LOUISVILLE, KY 40218 http://zhomesre.com

Charming and beautifully updated 3-bedroom, 1-bathroom ranch home offering the ease of first-floor living. This home features a spacious open-concept layout with a modern kitchen, perfect for entertaining, and a tastefully updated bathroom. Enjoy the convenience of an attached 2-car garage and relax on the covered front porch. Large fenced yard in this corner lot [...]

### \$175,000

#### Basics

Type: Single Family Residence Bedrooms: 3 beds Area: 1158 sq ft Year built: 1953 County Or Parish: Jefferson Bathrooms Full: 1 Status: Active Bathrooms: 1 bath Lot size: 7993 sq ft Lot Features: Corner, Sidewalk, Level Subdivision Name: RANGELAND

# **Building Details**

Foundation Details: Slab Electric: Residential Roof: Shingle Garage Spaces: 2 Stories: 1 Fencing: Full, Chain Link Construction Materials: Brick, Brk/Ven Basement: None

# **Amenities & Features**

Cooling: Central AirExterior Features: PorchUtilities: Public Sewer, Public WaterParking Features: Attached, Entry Front, DrivewayHeating: Forced Air, Natural Gas