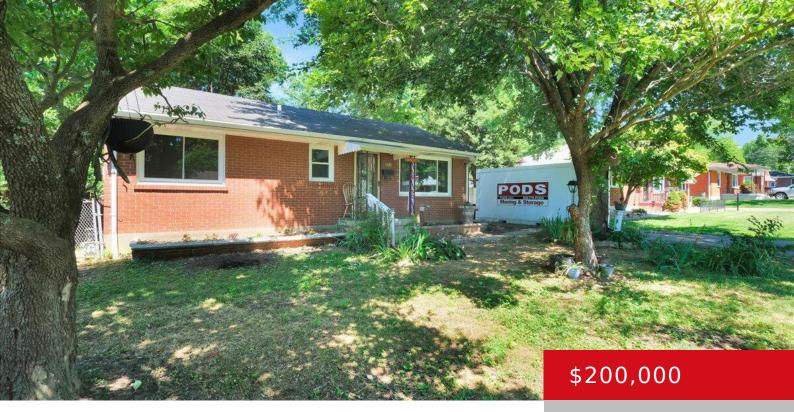

# 5416 SOUTHVIEW DR, LOUISVILLE, KY 40214 http://zhomesre.com

Welcome to 5416 Southview Dr! This charming brick home features 4 spacious bedrooms and 1 full bathroom. Upon entering, you'll be greeted by a welcoming main living area, where the living room and dining area seamlessly flow into the kitchen. Perfect for entertaining and everyday living, this home offers both comfort and convenience. Schedule your [...]

- 4 beds
- 1 bath
- Single Family Residence
- Active
- 1156 sq ft

### Basics

Type: Single Family Residence Bedrooms: 4 beds Area: 1156 sq ft Year built: 1953 Subdivision Name: NONE

Status: Active Bathrooms: 1 bath Lot size: 9030 sq ft County Or Parish: Jefferson Bathrooms Full: 1

## **Building Details**

Stories: 1 Fencing: Chain Link Construction Materials: Brick, Brk/Ven Electric: Residential Roof: Shingle Basement: None