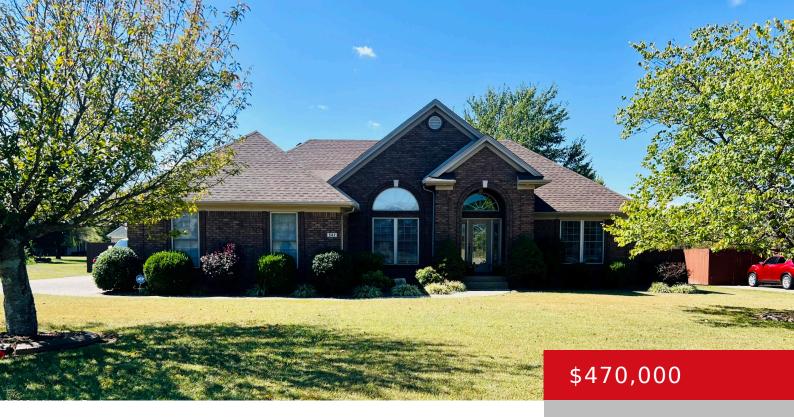

# 543 BARBARA SUE LN, MT WASHINGTON, KY 40047

http://zhomesre.com

Who's ready for a great home in one of the best school districts in Kentucky; Pleasant Grove Elementary, Eastside Middle School/Bullitt East High School, Bryarfield Subdivision. 1750 sq ft 1st floor, 1600 sq ft finished basement w/egress window. 3 bed, 3 bath w/split floor plan, tiled Primary bath with whirlpool tub/separate shower, his & her [...]

#### **Basics**

Type: Single Family Residence

Bedrooms: 3 beds
Area: 3350 sq ft
Year built: 2003

County Or Parish: Bullitt

**Bathrooms Full:** 3

Status: Active

Bathrooms: 3 baths
Lot size: 17424 sq ft
Lot Features: Level

**Subdivision Name: BRYARFIELD** 