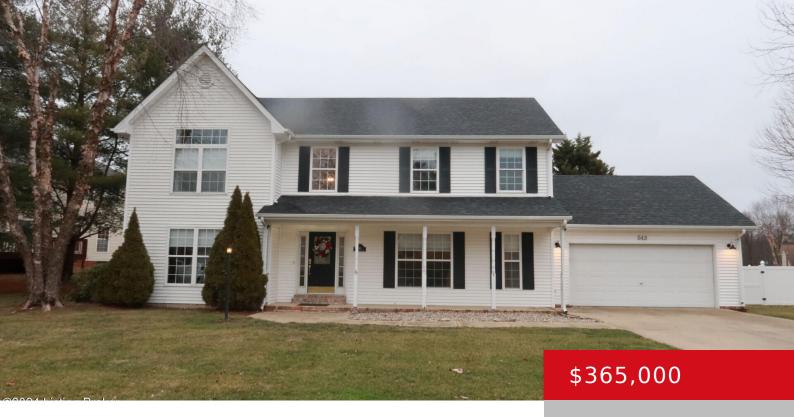

# 543 SUNNINGDALE WAY, ELIZABETHTOWN, KY 42701

http://zhomesre.com

Welcome to luxurious golf-course living! This beautiful colonial style home features 3 oversized bedrooms, each with walk-in closet, and 2.5 bathrooms. Generous closets provide ample storage. Downstairs rooms include a large office, formal dining room, and family room. The spacious kitchen features all updated appliances and a bar with drink fridges, perfect for entertaining! The [...]

#### **Basics**

**Type:** Single Family Residence **Status:** Active

Bedrooms: 3 beds

Area: 2554 sq ft

Lot size: 12371 sq ft

Year built: 1998 Lot Features: Cul De Sac, Golf Course

County Or Parish: Hardin Subdivision Name: PINE VALLEY

# **Building Details**

**Stories:** 2 **Electric:** Residential

**Roof:** Shingle Construction Materials: Wood Frame, Block, Vinyl Siding

**Garage Spaces:** 2 **Basement:** None