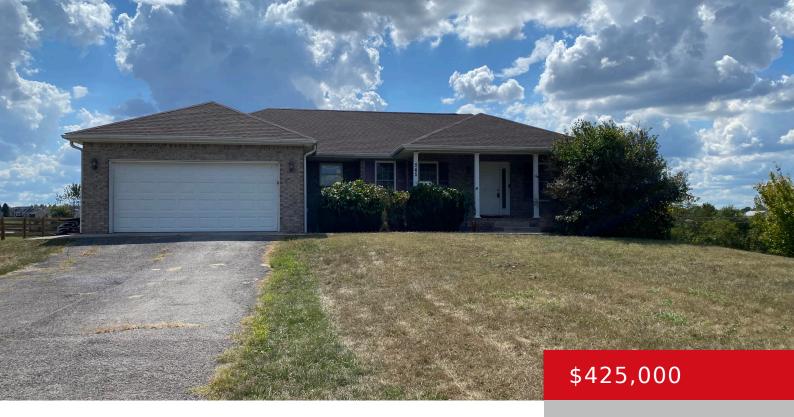

## **545 GENROSE DR, RINEYVILLE, KY 40162**

http://zhomesre.com

Spacious 4-Bedroom Home in Osborne Trace, Rineyville Welcome to this 3,900 sq ft home in the sought-after Osborne Trace community of Rineyville. This 4-bedroom, 3-bath property sits on 1 acre of land, offering both privacy and modern living with a newer roof and HVAC system. On the main level you will find 3 bedrooms, including [...]

- 4 heds
- 3 haths
- Single Family Residence
- Active
- 3900 sq ft

#### **Basics**

**Type:** Single Family Residence

Bedrooms: 4 beds Bathrooms: 3 baths

Area: 3900 sq ft Lot size: 43560 sq ft

Year built: 2006 Lot Features: Corner, Cleared, Level
County Or Parish: Hardin Subdivision Name: OSBORNE TRACE