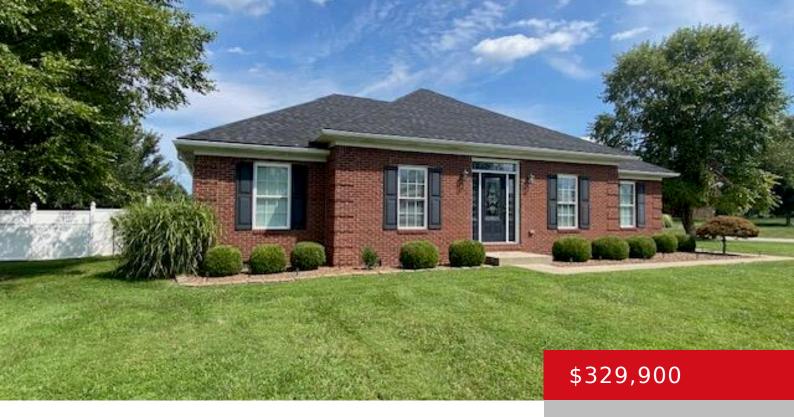

## 546 ED PILE RD, BARDSTOWN, KY 40004

http://zhomesre.com

Quiet country living awaits you at 546 Ed Pile Rd. Spacious & comfortable three bedroom two bath brick ranch with 2 car attached garage situated on .388 acre lot located in Castle Cove Subdivision in the Woodlawn area of historic Bardstown, Ky. Home offers 9'ceilings, vinyl plank, tile & carpeting. Eat in Kitchen with stainless [...]

## **Basics**

Type: Single Family Residence

Bedrooms: 3 beds

**Area: 1572** sq ft

Year built: 2010

County Or Parish: Nelson

**Bathrooms Full: 2** 

**Status:** Active

# **Building Details**

**Foundation Details:** Concrete Blk **Stories:** 1

Electric: Residential Fencing: Privacy

Roof: Shingle Construction Materials: Brick

**Garage Spaces:** 2 **Basement:** None