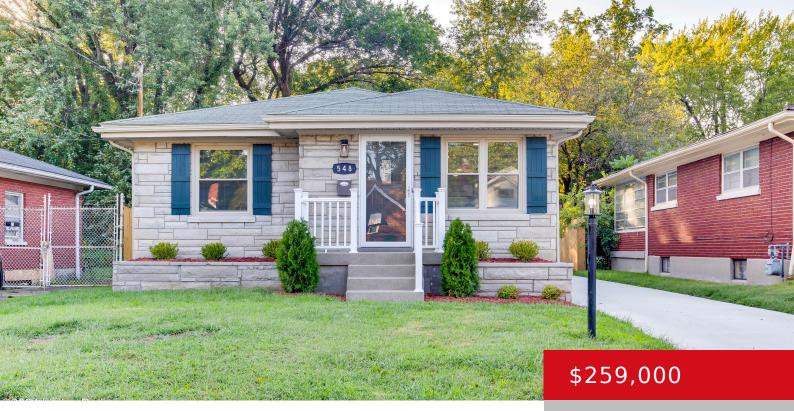

# 548 N 44TH ST, LOUISVILLE, KY 40212

http://zhomesre.com

Presenting a FULLY RENOVATED 3-bedroom, 2-bathroom residence, where elegance meets modern comfort. This beautifully renovated home showcases a thoughtfully designed open living room and dining area, perfect for entertaining and everyday living. The kitchen features a newly installed backsplash, granite countertops, and all new appliances! The allseasons room offers a tranquil space to relax, complete [...]

#### Basics

Type: Single Family Residence Bedrooms: 3 beds Area: 2492 sq ft Year built: 1956 Subdivision Name: NONE

Status: Active Bathrooms: 2 baths Lot size: 5619 sq ft County Or Parish: Jefferson Bathrooms Full: 2

## **Building Details**

| Foundation Details: Poured Concrete | Stories: 1                                 |
|-------------------------------------|--------------------------------------------|
| Electric: Residential               | Fencing: Privacy, Wood                     |
| Roof: Shingle                       | Construction Materials: Stone              |
| Garage Spaces: 2                    | Basement: Finished, Outside Entry, Walk-up |

## **Amenities & Features**

Cooling: Central Air

**Utilities:** Electricity Connected, Fuel:Natural, Public Sewer, Public Water

Heating: Natural Gas

**Exterior Features:** See Remarks, Screened in Porch

**Parking Features:** Detached, Street, See Remarks, Driveway