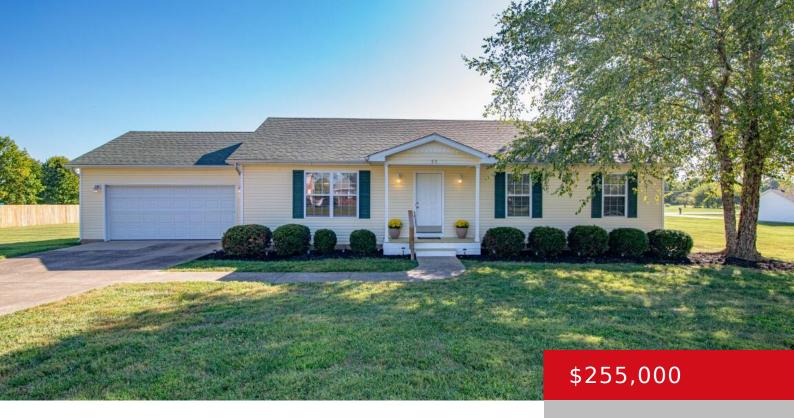

#### 55 CECILIA SMITH MILL RD, CECILIA, KY 42724

http://zhomesre.com

This totally renovated ranch-style home is like walking into a New House! A Charming 3-bedroom, 2-bath home, nestled on a spacious lot is a mere 9-minute drive to Glendale and 10 minute drive to Elizabethtown. This property boasts attractive landscaping and is situated in the Ranch Hollywood Subdivision of Cecilia. Featuring a delightful great room, [...]

### Basics

Type: Single Family Residence Bedrooms: 3 beds Area: 1344 sq ft Year built: 2005 Subdivision Name: RANCH HOLLYWOOD

# **Building Details**

Foundation Details: Crawl Space Electric: Residential Construction Materials: Vinyl Siding Basement: None Status: Pending Bathrooms: 2 baths Lot size: 30013 sq ft County Or Parish: Hardin Bathrooms Full: 2