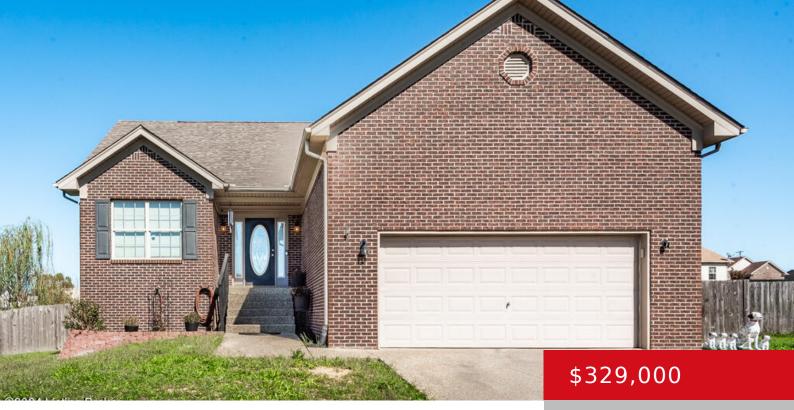

#### 55 WENDOVER CT, SHELBYVILLE, KY 40065

http://zhomesre.com

Located in one of Shelbyville's most popular neighborhoods, this 3 bedroom, 3 full bath ranch, cul-de-sac home is ready for a new owner to love it. This home features an open floor plan with real hardwood flooring, plenty of deck space to entertain and a large privacy fenced back yard to let the kids or [...]

### **Basics**

**Type:** Single Family Residence **Status:** Active

Bedrooms: 3 beds

Area: 1225 sq ft

Lot size: 13068 sq ft

Year built: 2009 County Or Parish: Shelby

**Subdivision Name:** HIGHLANDS OF SUMMERSFIELD **Bathrooms Full:** 2

## **Building Details**

**Foundation Details:** Poured Concrete **Stories:** 1

Electric: Residential Fencing: Full

Roof: Shingle Construction Materials: Brick, Vinyl Siding

**Garage Spaces:** 2 **Basement:** Unfinished