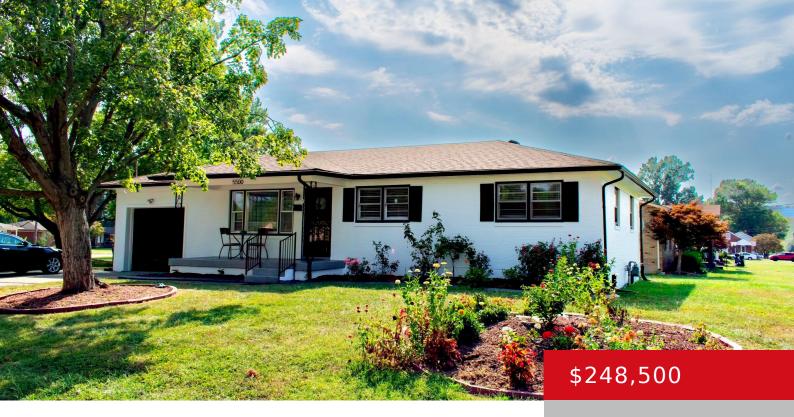

### 5500 BOSSIER LN, LOUISVILLE, KY 40258

http://zhomesre.com

welcome to your new home! This delightful 3-bedroom, 2-bathroom house with a large finished basement!! offers a perfect blend of comfort and convenience. Situated in a friendly neighborhood, this property boasts a range of desirable features that make it an ideal choice for families, couples, or individuals looking for their dream home!

- 3 heds
- 2 haths
- Single Family Residence
- Active
- 2150 sq ft

### **Basics**

**Type:** Single Family Residence **Status:** Active

Bedrooms: 3 beds

Area: 2150 sq ft

Bathrooms: 2 baths

Lot size: 10890 sq ft

Year built: 1965 County Or Parish: Jefferson

**Subdivision Name:** NONE **Bathrooms Full:** 2