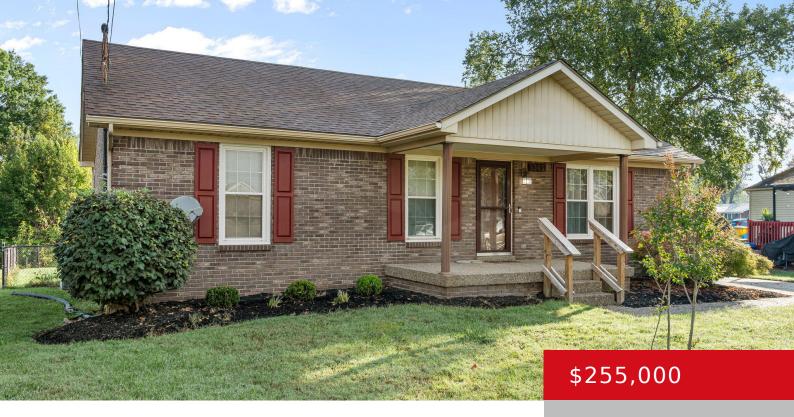

### 5503 BINBROOK DR, LOUISVILLE, KY 40216

http://zhomesre.com

Welcome to this beautiful one owner brick ranch. This home has 3 bedrooms, 2.5 bath and is move in condition with a finished basement. This home features vaulted ceiling in kitchen and tray ceiling in the primary bedroom. The kitchen offers for plenty of counter space and storage. There are 3 bedrooms (including a primary) [...]

### **Basics**

**Type:** Single Family Residence

Bedrooms: 3 beds

Area: 2177 sq ft

Bathrooms: 3 baths

Lot size: 9583 sq ft

Year built: 1992 Lot Features: Sidewalk, Cleared

County Or Parish: Jefferson Subdivision Name: MURRAY HEIGHTS