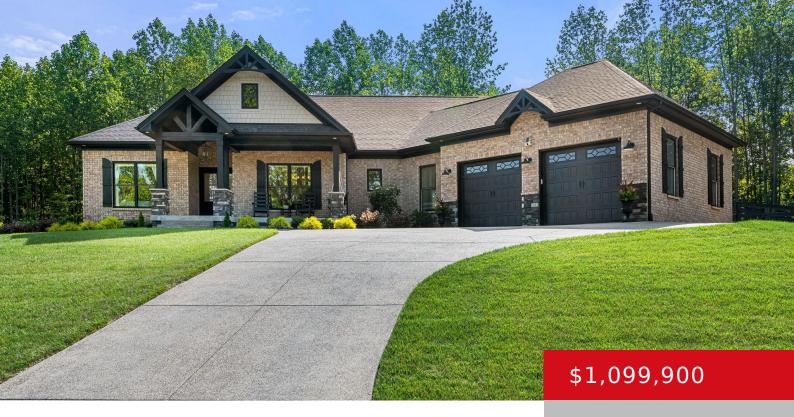

# 5503 FARMHOUSE DR, CRESTWOOD, KY 40014

http://zhomesre.com

Finally, a home that checks all the boxes. Central Oldham County location, secluded acre lot, exceptional finishes and new construction without the build time! If you want a private yard, but still want to be within a neighborhood, Farmhouse Estates is the perfect place. This home is a clever split ranch design. You will quickly [...]

#### **Basics**

**Type:** Single Family Residence

Bedrooms: 4 beds **Area: 3767** sq ft Year built: 2023

**Subdivision Name: FARMHOUSE ESTATE** 

**Status:** Active Under Contract

Bathrooms: 4 baths

Lot size: 44866.8 sq ft

## **Building Details**

Foundation Details: Poured Concrete Stories: 1

**Electric:** Residential Fencing: Full, Wood

**Roof:** Shingle Construction Materials: Brick, Stone

**Garage Spaces:** 3 Basement: Walkout Part Fin