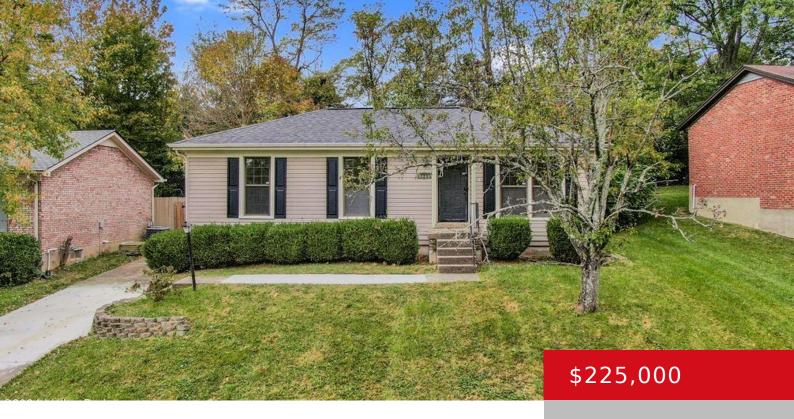

#### 5504 WOODED LAKE DR, LOUISVILLE, KY 40299

http://zhomesre.com

Welcome to this beautifully remodeled one-level living ranch at 5504 Wooded Lake! Step into the light and bright living room, featuring beautiful hardwood floors and large windows that fill the space with natural light. This inviting area is perfect for relaxing or hosting guests, offering both style and comfort, and as you make your way [...]

- 3 beds
- 2 baths
- Single Family Residence
- Active
- 1239 sq ft

#### Basics

Type: Single Family Residence Bedrooms: 3 beds Area: 1239 sq ft Year built: 1977 Subdivision Name: LAKE OF THE WOODS Status: Active Bathrooms: 2 baths Lot size: 6098.4 sq ft County Or Parish: Jefferson Bathrooms Full: 2