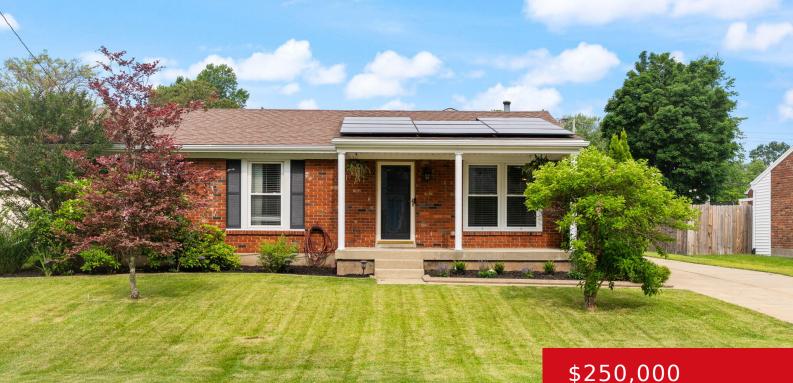

#### 5506 IDLEWOOD LN, LOUISVILLE, KY 40291 http://zhomesre.com

If you're looking for move in ready you've found it! This home offers a beautifully landscaped yard & large front porch! When you walk in, you'll find beautiful wood floors in the living room that opens up to a spacious kitchen. The large kitchen has beautiful white cabinetry, quartz countertops, a new backsplash and stainless [...]

#### \$250,000

#### Basics

Type: Single Family Residence Bedrooms: 3 beds Area: 1381 sq ft Year built: 1966 Subdivision Name: IDLEWOOD Status: Pending Bathrooms: 1 bath Lot size: 8712 sq ft County Or Parish: Jefferson Bathrooms Full: 1