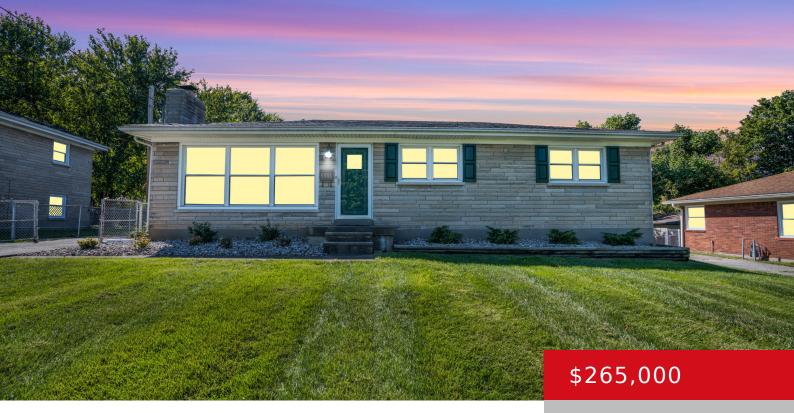

### 5506 PICO LN, LOUISVILLE, KY 40219

http://zhomesre.com

Welcome to this charming 3-bedroom, 1-bath home, offering both comfort and convenience! The spacious living room features a cozy fireplace, perfect for relaxing evenings, while the eat-in kitchen with a dining area is ideal for family meals. Step outside to the back patio with a covered section, perfect for unwinding and enjoying the outdoors. The [...]

- 3 beds
- 1 bath
- Single Family Residence
- Active
- 1870 sq ft

#### Basics

Type: Single Family Residence Bedrooms: 3 beds Area: 1870 sq ft Year built: 1959 County Or Parish: Jefferson Bathrooms Full: 1 Status: Active Bathrooms: 1 bath Lot size: 9378 sq ft Lot Features: Level Subdivision Name: BRISCOE MANOR