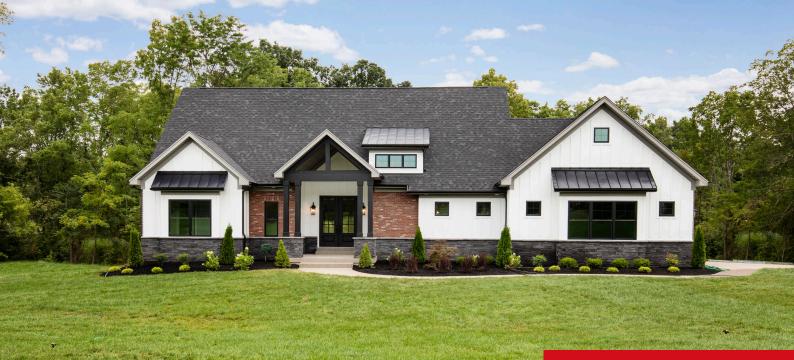

# 5510 FARMHOUSE DR, CRESTWOOD, KY 40014

http://zhomesre.com

PROPOSED CONSTRUCTION! Or bring your own plan! Call today for Details.

- \$829,900
- 4 beds
- 3 baths
- Single Family Residence
- Active
- 2297 sq ft

#### Basics

Type: Single Family Residence Bedrooms: 4 beds Area: 2297 sq ft Year built: 2024 Subdivision Name: FARMHOUSE ESTATE Status: Active Bathrooms: 3 baths Lot size: 69696 sq ft County Or Parish: Oldham Bathrooms Full: 2

# **Building Details**

Foundation Details: Poured Concrete Electric: Residential Construction Materials: Brick, Stone, Fiber Cement Basement: Walkout Unfinished Stories: 2 Roof: Shingle Garage Spaces: 2

# **Amenities & Features**

Cooling: Central AirFireplaces Total: 1Exterior Features: Porch, DeckUtilities: Electricity Connected, Septic System, Public WaterParking Features: AttachedHeating: Electric