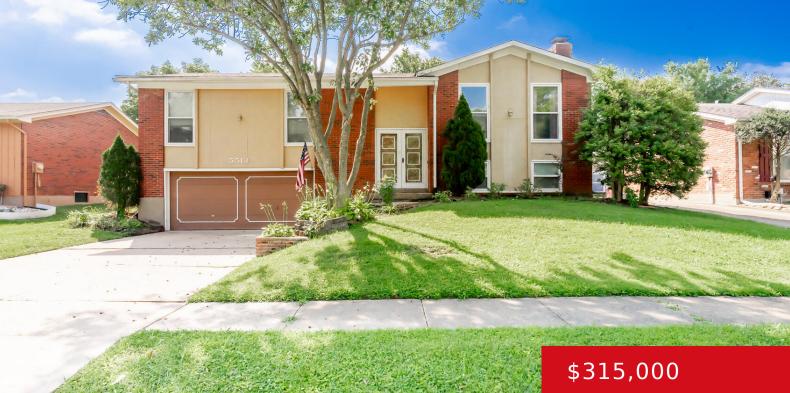

### 5513 RANDOM WAY, LOUISVILLE, KY 40291

http://zhomesre.com

This property offers a generously sized ranch-style home featuring four bedrooms and two and a half bathrooms. It boasts a finished basement, providing additional living space. The open great room is a highlight, complete with a cozy fireplace, creating a welcoming atmosphere for gatherings. The eat-in kitchen is designed for convenience and functionality. Outside, you'll [...]

### **Basics**

**Type:** Single Family Residence **Status:** Active

Bedrooms: 4 beds

Area: 1918 sq ft

Lot size: 8446 sq ft

Year built: 1976 County Or Parish: Jefferson

**Subdivision Name:** SPANISH COVE **Bathrooms Full:** 2

# **Building Details**

**Stories:** 2 **Electric:** Residential

**Roof:** Shingle **Construction Materials:** Brk/Ven

**Garage Spaces:** 2 **Basement:** Walkout Finished