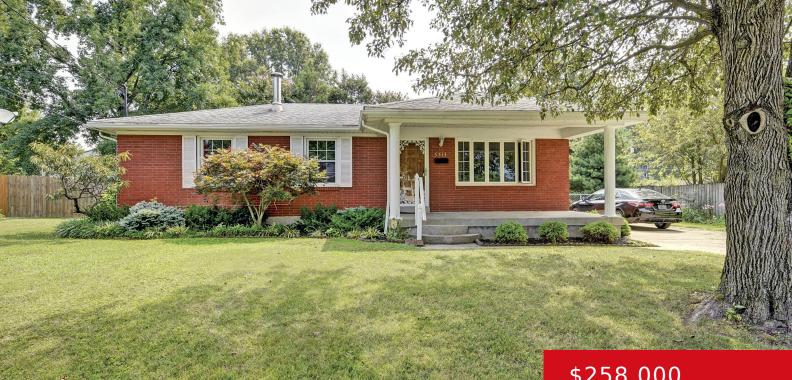

#### 5513 TAMARACK LN, LOUISVILLE, KY 40258 http://zhomesre.com

This property is Well Maintained. The living room along with the majority of the first floor has really nice laminate flooring. The back 2 bedrooms has hardwood. There are 2 bedrooms on the first level along with a full bathroom, dining room, kitchen and living room. The basement is finished with a family room and [...]

#### \$258,000

### Basics

Type: Single Family Residence Bedrooms: 2 beds Area: 2055 sq ft Year built: 1959 County Or Parish: Jefferson Bathrooms Full: 2

Status: Active Bathrooms: 2 baths Lot size: 11417 sq ft Lot Features: Sidewalk Subdivision Name: GIBSON ACRES

## **Building Details**

Foundation Details: Poured Concrete Electric: Residential Roof: Shingle Basement: Finished Stories: 1 Fencing: Chain Link Construction Materials: Brick