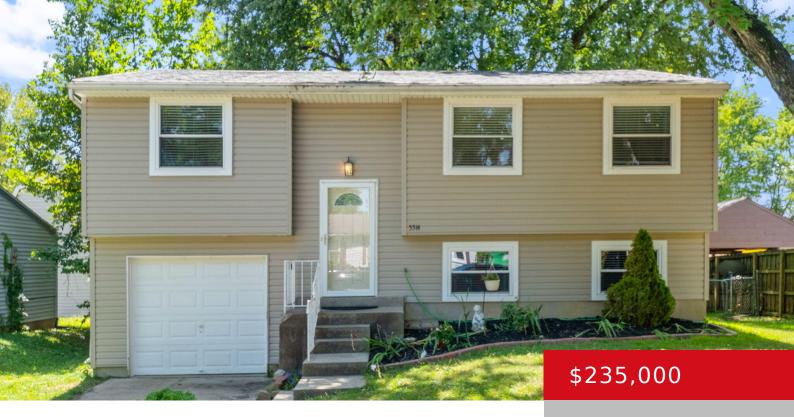

### 5514 ANTLE DR, LOUISVILLE, KY 40229

http://zhomesre.com

Looking for the perfect south end spot to call home? Look no further! This beautiful home packs loads of features into a little over 1500 total sqft. Want a garage? 2nd living room? A back deck overlooking a fenced in yard? This home has all of that and more. The property has been well taken [...]

- 3 heds
- 2 haths
- Single Family Residence
- Pending
- 1552 sq ft

#### **Basics**

**Type:** Single Family Residence **Status:** Pending

Bedrooms: 3 beds

Area: 1552 sq ft

Bathrooms: 2 baths

Lot size: 6969.6 sq ft

Year built: 1981 Lot Features: Cul De Sac

County Or Parish: Jefferson Subdivision Name: CAVEN VILLAGE