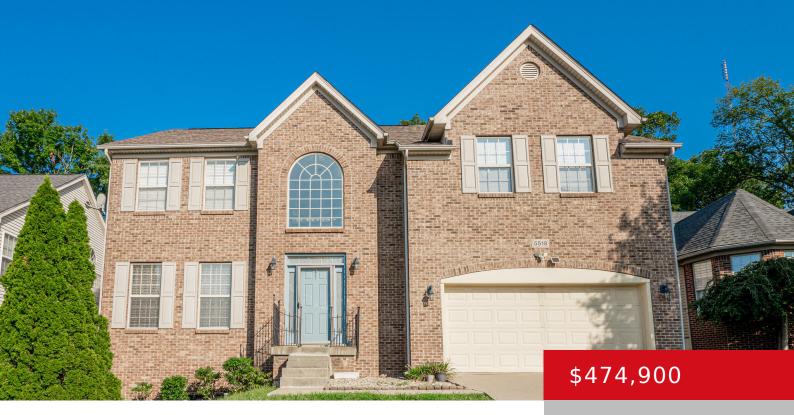

#### 5518 WORTHINGTON PLACE DR, LOUISVILLE, KY 40241

http://zhomesre.com

Welcome to 5518 Worthington Place Dr, a stunning brick home featuring a walkout basement and over 3600 square feet of finished living space. This residence boasts a two-story great room with a cozy gas fireplace, perfect for relaxing or entertaining. The fully fenced backyard offers privacy and includes a huge deck, ideal for outdoor gatherings. [...]

- 4 beds
- 4 baths
- Single Family Residence
- Active Under Contract
- 3613 sq ft

### Basics

Type: Single Family Residence Bedrooms: 4 beds Area: 3613 sq ft Year built: 2005 Subdivision Name: WORTHINGTON PLACE Status: Active Under Contract Bathrooms: 4 baths Lot size: 10655 sq ft County Or Parish: Jefferson Bathrooms Full: 3