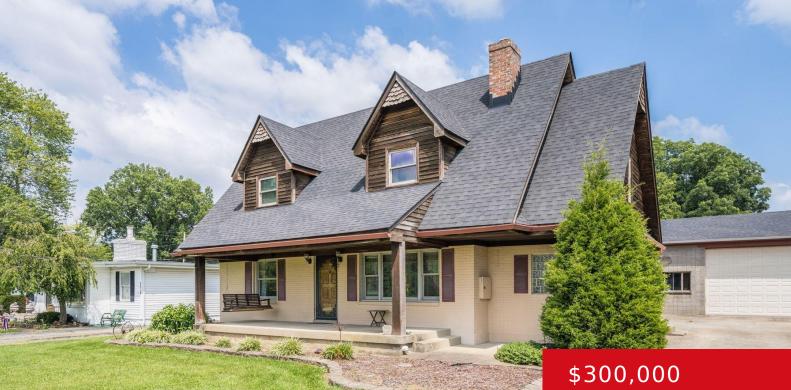

#### 5521 MINOR LN, LOUISVILLE, KY 40219

http://zhomesre.com

\*\*What an opportunity!\*\* With over 3,000 square feet, this home features 5 bedrooms, 3 full bathrooms, and a massive 30×40 garage! The open floor plan allows for abundant natural light, with floor-to-ceiling fireplaces in both the living room and the dining/kitchen area. The dining room fireplace is particularly special, built from rocks sourced from Nolin [...]

### Basics

Type: Single Family Residence Bedrooms: 5 beds Area: 3040 sq ft Year built: 1953 Subdivision Name: MEADOW HILL Status: Active Bathrooms: 3 baths Lot size: 11761.2 sq ft County Or Parish: Jefferson Bathrooms Full: 3

### **Building Details**

Foundation Details: Crawl SpaceStories: 2Electric: ResidentialFencing: PartialRoof: ShingleConstruction Materials: Wood Frame, BrickGarage Spaces: 4Basement: None