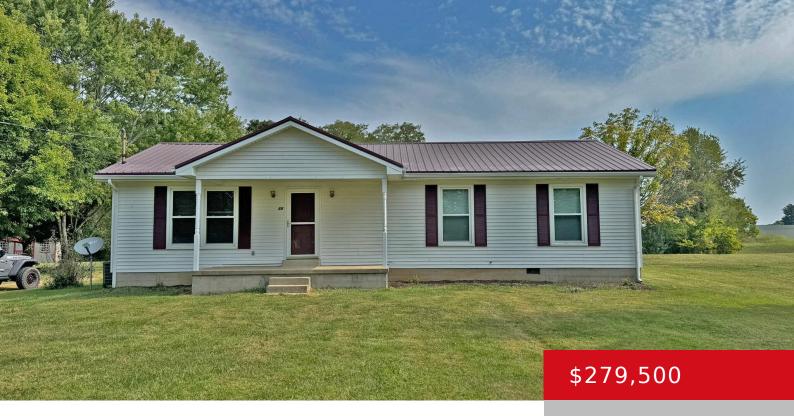

# 5569 MILL RD, MT EDEN, KY 40046

http://zhomesre.com

STOP Right HERE!! This is the one! this Well maintained Ranch home is situated on a level 1.46 Acres with lots of privacy in a country setting. Features include a large Family Room, a Spacious Country Kitchen with Dining Area that leads onto the rear Deck. Down the Hallway is a Large Laundry Room on [...]

#### Basics

Type: Single Family Residence Bedrooms: 3 beds Area: 1250 sq ft Year built: 1990 County Or Parish: Spencer Bathrooms Full: 1 Status: Active Bathrooms: 1 bath Lot size: 63597.6 sq ft Lot Features: Level Subdivision Name: NONE

## **Building Details**

Stories: 1 Roof: Shingle Garage Spaces: 2 Electric: Residential Construction Materials: Vinyl Siding Basement: None

### **Amenities & Features**

Cooling: Central AirExterior Features: Porch, DeckUtilities: Electricity Connected, Septic System, Public WaterParking Features: DetachedHeating: Forced AirForced Air