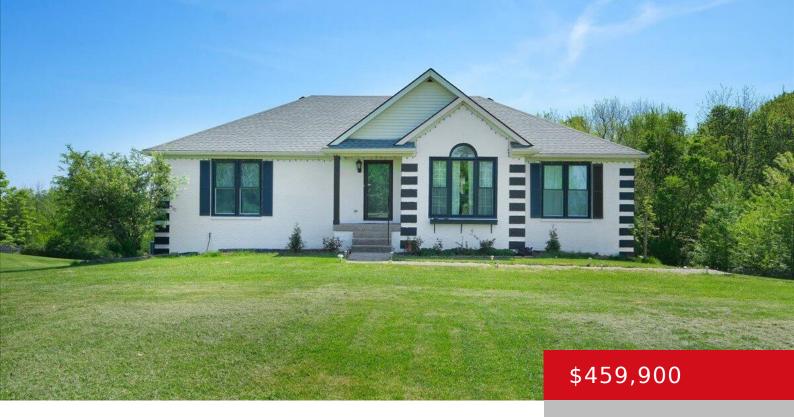

## 5573 ORPHAN LN, SHELBYVILLE, KY 40065

http://zhomesre.com

Welcome Home!!! This 4 Bed 3 Bath is waiting for you. On sprawling grounds with over 2 acres this beautiful home has all the room and amenities you need. Sit on the back deck and overlook your own private woods. This home has room upstairs, downstairs for all the community or privacy you'll need. Nestled [...]

### **Basics**

**Type:** Single Family Residence

**Bedrooms: 4** beds **Bathrooms: 3** baths

Area: 2913 sq ft

Year built: 1995

Lot size: 100623.6 sq ft

County Or Parish: Shelby

**Status:** Active