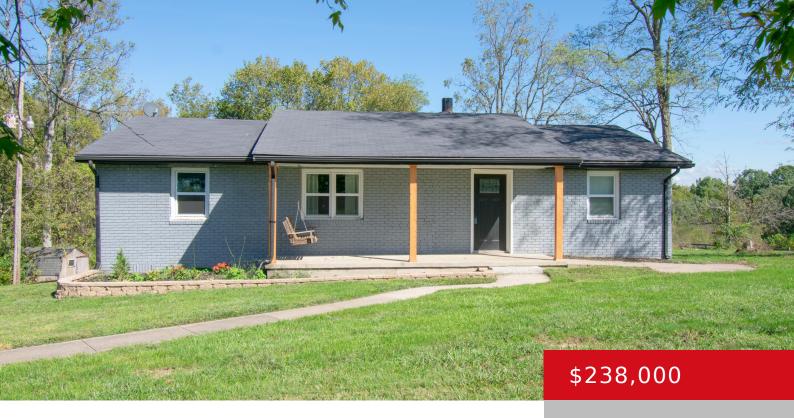

### 560 MARTINI LN, BEDFORD, KY 40006

http://zhomesre.com

HERE IT IS! Check out this beautifully updated 3 bedroom 2 bathroom home on a spacious one-acre lot! This property features a handy two-car detached garage with plenty of space for parking, storage, and a workshop. The home is move-in-ready with new flooring, remodeled kitchen with new dishwasher install, fully updated bathrooms, new water heater, [...]

## **Basics**

**Type:** Single Family Residence **Status:** Pending

**Bedrooms: 3** beds **Bathrooms: 2** baths

**Area: 1205** sq ft **Lot size: 43560** sq ft

Year built: 1976 County Or Parish: Trimble

**Subdivision Name:** NONE **Bathrooms Full:** 2

# **Building Details**

**Foundation Details:** Crawl Space, Concrete **Stories:** 1

Blk

**Electric:** Residential **Fencing:** Partial

**Roof:** Shingle **Construction Materials:** Brick, Brk/Ven, Vinyl

Siding

## **Amenities & Features**

**Cooling:** Central Air **Fireplaces Total:** 1

Exterior Features: Porch, Deck Utilities: Electricity Connected, Septic System, Public Water

Parking Features: Detached Heating: Electric