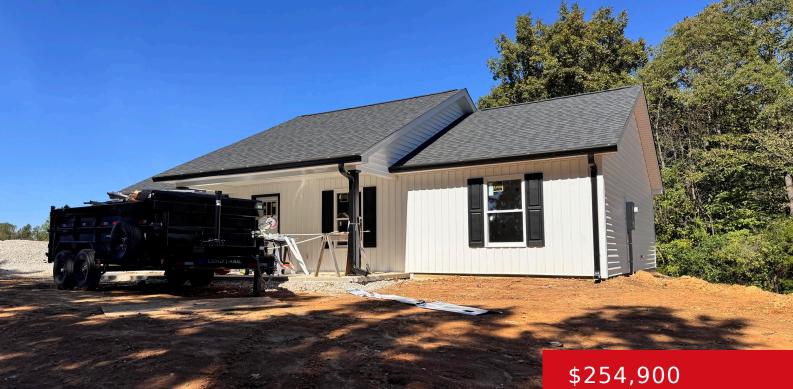

#### 560 MORGAN RD, PAYNEVILLE, KY 40157 http://zhomesre.com

Welcome to 560 Morgan Rd., a beautiful new construction that offers the perfect mix of modern comfort and peaceful country living. This 3-bedroom, 2-bathroom home is nestled on a large .9+ acre lot, providing ample space and privacy. Located just 15 minutes from Brandenburg and close to Payneville School, it's the ideal location for those [...]

## Basics

Type: Single Family Residence Bedrooms: 3 beds Area: 1338 sq ft Year built: 2024 County Or Parish: Meade Bathrooms Full: 2 Status: Active Under Contract
Bathrooms: 2 baths
Lot size: 40510.8 sq ft
Lot Features: DeadEnd
Subdivision Name: NONE

# **Building Details**

Foundation Details: Slab Electric: Residential Roof: Shingle Basement: None Stories: 1 Fencing: None Construction Materials: Vinyl Siding

# **Amenities & Features**

Cooling: Central Air Utilities: Electricity Connected, Septic System, Well Water Heating: Electric, Forced Air Exterior Features: Patio, Porch Parking Features: None