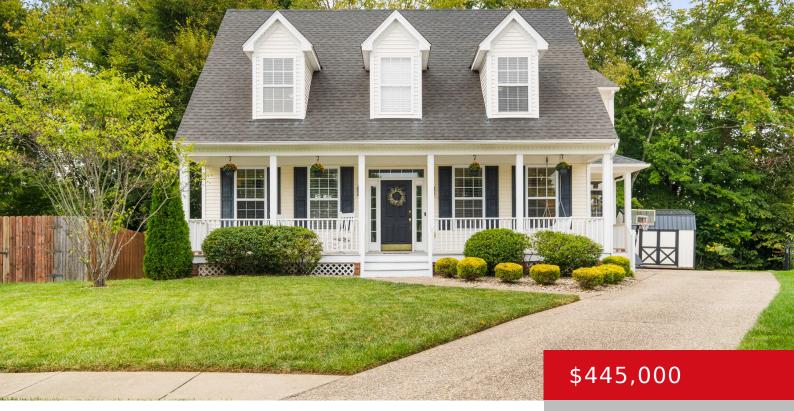

# 5601 CORAL BERRY PL, CRESTWOOD, KY 40014

http://zhomesre.com

This beautiful two-story home in Crestwood, KY, offers over 3,000 sq ft. of living space with 4 bedrooms, 3.5 bathrooms, and is located in a quiet cul-de-sac within the sought-after Oldham County school district. The inviting front porch, and well maintained landscaping, sets the tone for the warmth and elegance you'll find inside. The main [...]

#### **Basics**

**Type:** Single Family Residence **Status:** Pending

Bedrooms: 4 beds

Area: 3083 sq ft

Bathrooms: 4 baths

Lot size: 9278 sq ft

Year built: 2003 Lot Features: Cul De Sac, Sidewalk, Level

County Or Parish: Oldham Subdivision Name: MAGNOLIA PLACE