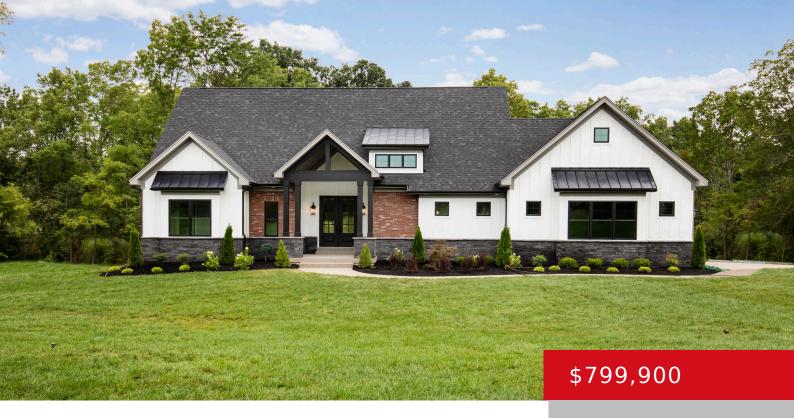

# 5601 FARMHOUSE DR, LOT 22, CRESTWOOD, KY 40014

http://zhomesre.com

PROPOSED NEW CONSTRUCTION!! Or will build your plan! Call today for more information!

- 4 heds
- 3 baths
- Single Family Residence
- Residentia
- Active
- 2297 sq ft

### **Basics**

Category: Residential Type: Single Family Residence

Status: Active Bedrooms: 4 beds

Bathrooms: 3 baths Area: 2297 sq ft
Lot size: 43560 sq ft Year built: 2024

County Or Parish: Oldham Subdivision Name: FARMHOUSE ESTATE

# **Building Details**

**Foundation Details:** Poured Concrete **Stories:** 2

**Electric:** Residential **Roof:** Shingle

**Construction Materials:** Brick, Stone, Fiber Cement **Garage Spaces:** 2

**Basement:** Walkout Unfinished

## **Amenities & Features**

**Cooling:** Central Air **Fireplaces Total:** 1

Exterior Features: Porch, Deck Utilities: Electricity Connected, Septic System, Public Water

Parking Features: Attached Heating: Electric