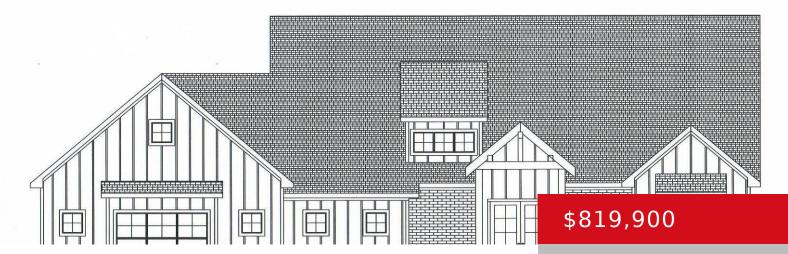

# 5603 FARMHOUSE DR, CRESTWOOD, KY 40014

http://zhomesre.com

PROPOSED CONSTRUCTION! Or bring your own plan! Call today for Details.

- 4 heds
- 3 haths
- Single Family Residence
- Active
- 2297 sq ft

#### **Basics**

**Type:** Single Family Residence **Status:** Active

Bedrooms: 4 beds

Area: 2297 sq ft

Lot size: 43560 sq ft

Year built: 2024 County Or Parish: Oldham

**Subdivision Name:** FARMHOUSE ESTATE **Bathrooms Full:** 2

## **Building Details**

Foundation Details: Poured Concrete Stories: 2

Electric: Residential Roof: Shingle

**Construction Materials:** Brick, Stone, Fiber Cement **Garage Spaces:** 2

Basement: Walkout Unfinished

### **Amenities & Features**

**Cooling:** Central Air **Fireplaces Total:** 1

Exterior Features: Porch, Deck Utilities: Electricity Connected, Septic System, Public Water

Parking Features: Attached Heating: Electric