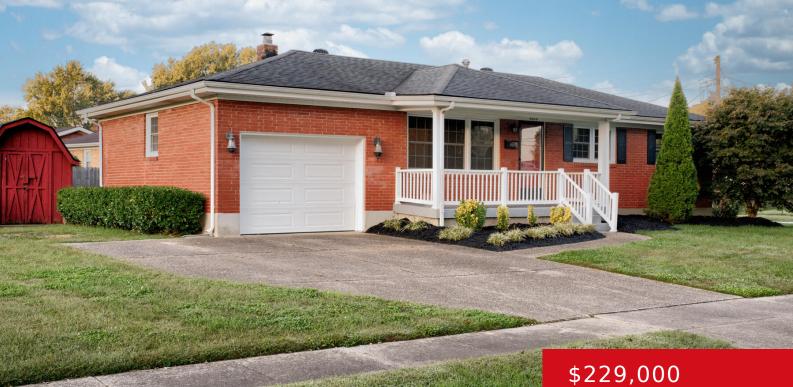

#### 5604 CHESTNUTWOOD WAY, LOUISVILLE, KY 40272

http://zhomesre.com

Welcome to this charming brick ranch home located on a corner lot in Leemont Acres. This single-level gem features pride of ownership and warmth. The spacious living room is perfect for relaxing. The natural light fills every corner which creates a bright and welcoming atmosphere. The kitchen offers plenty of space and is ideal for [...]

### Basics

Type: Single Family Residence Bedrooms: 3 beds Area: 1600 sq ft Year built: 1966 Subdivision Name: LEEMONT ACRES Status: Active Under Contract
Bathrooms: 2 baths
Lot size: 11761.2 sq ft
County Or Parish: Jefferson
Bathrooms Full: 1

# **Building Details**

Stories: 1Electric: ResidentialRoof: ShingleConstruction Materials: BrickGarage Spaces: 1Basement: Partially finished