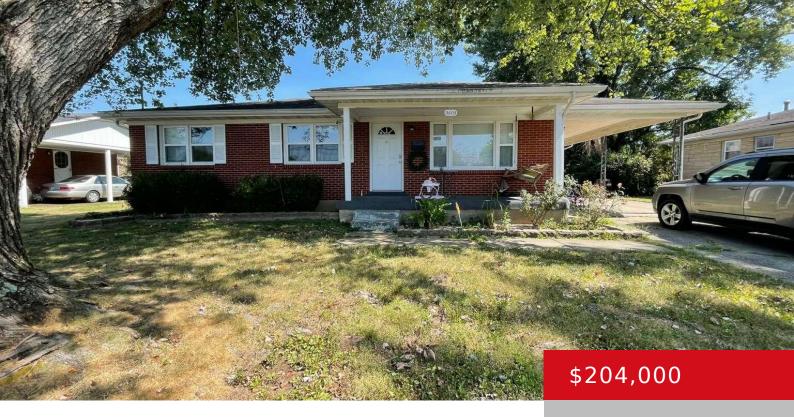

#### 5605 STERLING DR, LOUISVILLE, KY 40216

http://zhomesre.com

This home has features that include some fresh interior paint, laminate counters and cozy carpet. Original hardwood floors lie beneath the carpet, ready to be refinished. The roof is older but has been well-maintained with no leaks. Enjoy the convenience of a carport and the timeless appeal of brick construction. MUST REACH OUT TO SCHEDULING [...]

### **Basics**

**Type:** Single Family Residence

Bedrooms: 3 beds
Area: 1050 sq ft

Year built: 1965

**Subdivision Name:** STERLING HEIGHTS

**Status:** Active

Bathrooms: 2 baths

Lot size: 9147.6 sq ft

# **Building Details**

Stories: 1 Electric: Residential

**Roof:** Other **Construction Materials:** Brick, Brk/Ven

**Basement:** Partially finished

## **Amenities & Features**

Cooling: Central Air Exterior Features: Pool - Above Ground

Utilities: Other Parking Features: None

**Heating:** Forced Air, Natural Gas