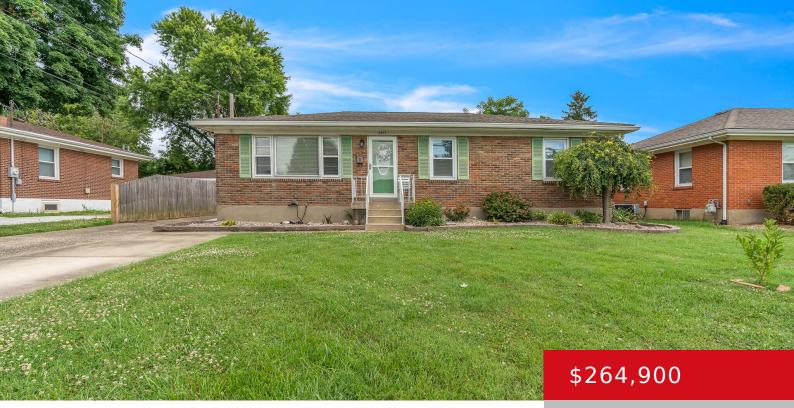

### **5607 AZALEA LN, LOUISVILLE, KY 40258**

http://zhomesre.com

Discover this all-brick gem in PRP, lovingly cared for since 1988. This 3-bedroom, 2-bath home boasts a 1.5 car driveway, a covered back patio perfect for relaxation and entertaining,, and an inviting above-ground pool with a deck. Storage is ample with a large shed, and the finished basement offers additional living space with an extra [...]

### **Basics**

**Type:** Single Family Residence **Status:** Active

Bedrooms: 3 beds

Area: 2075 sq ft

Bathrooms: 2 baths

Lot size: 9583.2 sq ft

Year built: 1956 County Or Parish: Jefferson

**Subdivision Name:** SHACKLETTE ACRES **Bathrooms Full:** 2

# **Building Details**

**Foundation Details:** Poured Concrete **Stories:** 1

**Electric:** Residential **Fencing:** Privacy, Full

Roof: Shingle Construction Materials: Brick

**Basement:** Finished

# **Amenities & Features**

Exterior Features: Pool - Above Ground, Porch, Deck Utilities: Public Sewer, Public Water

Parking Features: Driveway Heating: Forced Air, Natural Gas