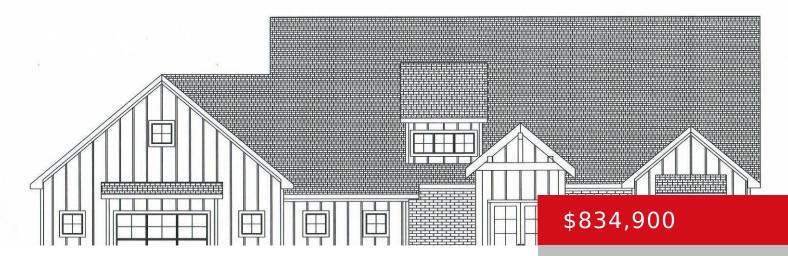

# 5607 FARMHOUSE DR, CRESTWOOD, KY 40014

http://zhomesre.com

PROPOSED CONSTRUCTION! Or We can build your plan! Call today for Details.

- 4 heds
- 3 haths
- Single Family Residence
- Active
- 2297 sq ft

#### **Basics**

**Type:** Single Family Residence **Status:** Active

Bedrooms: 4 beds

Area: 2297 sq ft

Lot size: 43560 sq ft

Year built: 2024 County Or Parish: Oldham

**Subdivision Name:** FARMHOUSE ESTATE **Bathrooms Full:** 2

## **Building Details**

Foundation Details: Poured Concrete Stories: 2

Electric: Residential Roof: Shingle

**Construction Materials:** Brick, Stone, Fiber Cement **Garage Spaces:** 2

Basement: Walkout Unfinished

### **Amenities & Features**

**Cooling:** Central Air **Fireplaces Total:** 1

Exterior Features: Porch, Deck Utilities: Electricity Connected, Septic System, Public Water

Parking Features: Attached Heating: Electric