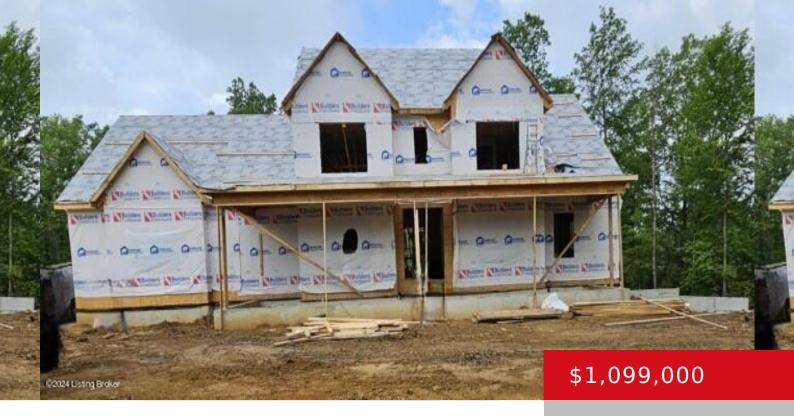

# 5608 FARMHOUSE DR, CRESTWOOD, KY 40014

http://zhomesre.com

Private cul de sac lot with beautiful trees in the backyard. Vaulted entry, great views form the great room, huge family kitchen great for entertaining. Builder can install pool for your perfect paradise delivered and finished for closing!!

#### **Basics**

**Type:** Single Family Residence

**Bedrooms: 4** beds **Area: 3401** sq ft

Year built: 2024

**Subdivision Name:** FARMHOUSE ESTATE

Status: Pending

Bathrooms: 4 baths
Lot size: 43560 sq ft

County Or Parish: Oldham