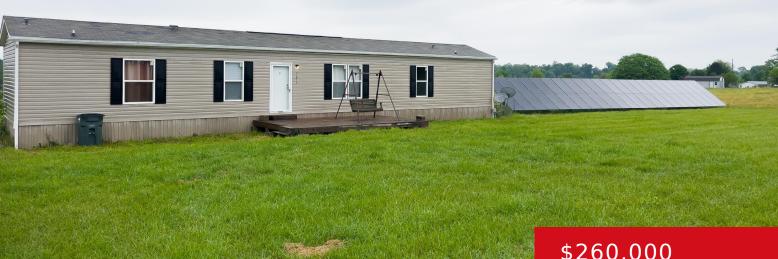

#### 5610 CONSTANTINE RD, CECILIA, KY 42724 http://zhomesre.com

Welcome to this serene 21-acre property that perfectly combines modern sustainability with natural beauty. This picturesque estate features a charming 3-bedroom, 2-bathroom mobile home that has been converted into a permanent residence. The home is enhanced by a state-of-the-art solar panel system, ensuring energy efficiency and cost savings. As you step inside, you'll find a [...]

# \$260,000

## Basics

Type: Single Family Residence Bedrooms: 3 beds Area: 1152 sq ft Year built: 2016 County Or Parish: Hardin Bathrooms Full: 2 Status: Active Bathrooms: 2 baths Lot size: 914760 sq ft Lot Features: Cleared, Wooded Subdivision Name: CAMERON