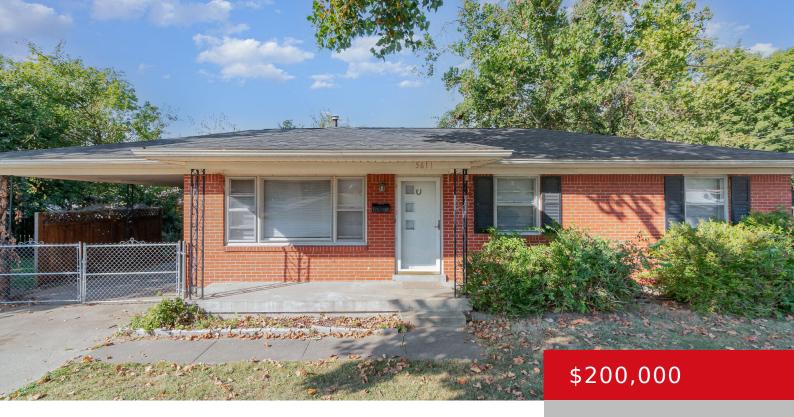

## **5611 GEORGIA LN, LOUISVILLE, KY 40219**

http://zhomesre.com

Welcome to a cozy brick home with spacious lot. Featuring 3-bedroom, 1.5-bathroom brick home, ideally situated on a generous corner lot with expansive outdoor space. The eat-in kitchen is perfect for family meals, while the large lot provides ample room for outdoor activities and potential gardening. Priced to sell, this home is brimming with potential [...]

## **Basics**

**Type:** Single Family Residence

Bedrooms: 3 beds Area: 1050 sq ft Year built: 1965

County Or Parish: Jefferson

Bathrooms Full: 1

**Status:** Pending

Bathrooms: 2 baths
Lot size: 13068 sq ft

Lot Features: Corner