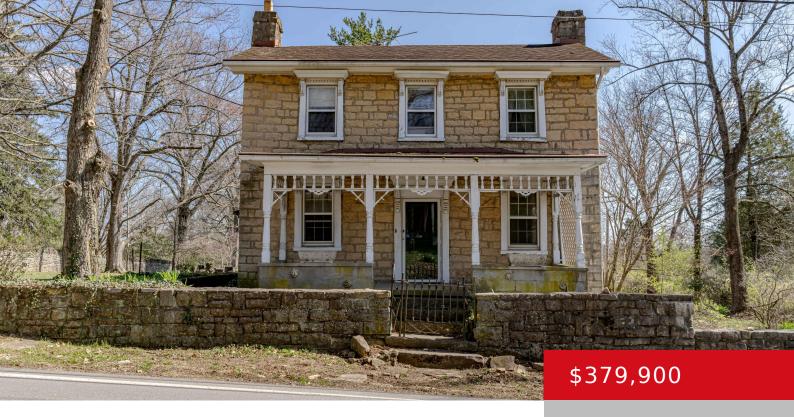

# 5612 OLD FLOYDSBURG RD, CRESTWOOD, KY 40014

http://zhomesre.com

This is the chance to own a piece of Oldham County history, 5612 Old Floydsburg Rd in historic Floydsburg Ky. The original structure is over 200 years old and once served as a stagecoach depot, their neighbor is the historic Duncan Memorial Chapel. This beautiful property has been in the same family for over 100 [...]

#### **Basics**

**Type:** Single Family Residence

**Bedrooms: 2** beds

**Area: 1780** sq ft

Year built: 1780

County Or Parish: Oldham

**Bathrooms Full: 2** 

**Status:** Pending