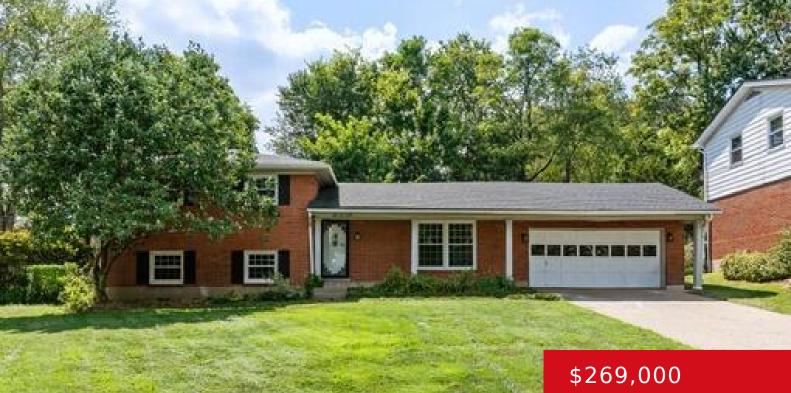

### 5612 TALL OAKS CT, LOUISVILLE, KY 40214

http://zhomesre.com

Welcome to 5612 Tall Oaks Ct, a beautiful 4bed 2.5 bath home with over 2,200 sq feet of finished space, and including a 2 car attached garage. As you open the front door, you are greeted by a formal living room, or office space, perfect with lots of natural light. From the flex space you [...]

#### **Basics**

**Type:** Single Family Residence

**Bedrooms: 4** beds **Area: 2229** sq ft

Year built: 1966

**Subdivision Name: IROQUOIS FOREST** 

**Status:** Active Under Contract

**Bathrooms: 2** baths **Lot size: 9692** sq ft

# **Building Details**

**Foundation Details:** Poured Concrete **Stories:** 1

Electric: Residential Fencing: Full, Chain Link

Roof: Shingle Construction Materials: Brick

Garage Spaces: 2 Basement: Walkout Finished