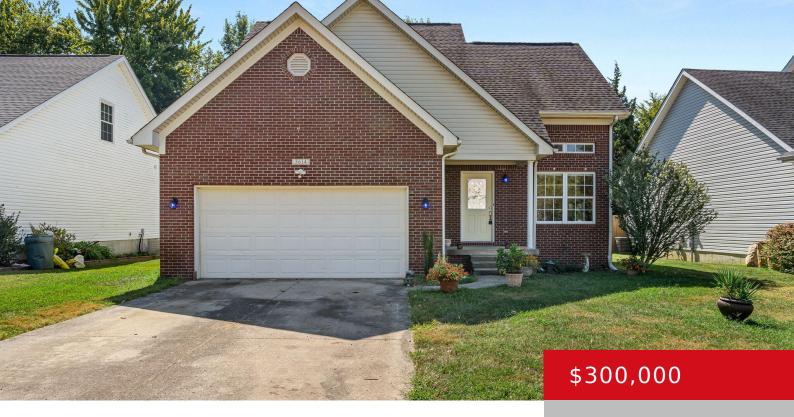

### **5614 SULLIVAN WAY, LOUISVILLE, KY 40229**

http://zhomesre.com

Charming 3-bedroom, 2-bath home offers a comfortable blend of Privacy on a Cul-de-Sac and Space\*\*Light-filled, open, and airy Great Room w/Gas Fireplace that invites Relaxation and makes entertaining effortless\*\*Open Floor Plan allows the kitchen and living areas to seamlessly flow together, creating a spacious feel perfect for gatherings\*\*First Floor Primary Bedroom with Private Bathroom and [...]

#### **Basics**

**Type:** Single Family Residence **Status:** Active

Bedrooms: 3 beds

Area: 1395 sq ft

Lot size: 6534 sq ft

Year built: 2001 County Or Parish: Jefferson

**Subdivision Name:** CHARLESWOOD FOREST **Bathrooms Full:** 2

# **Building Details**

**Foundation Details:** Poured Concrete **Stories:** 2

Electric: Residential Fencing: Privacy, Wood

Roof: Shingle Construction Materials: Brk/Ven, Vinyl Siding

**Garage Spaces:** 2 **Basement:** Unfinished