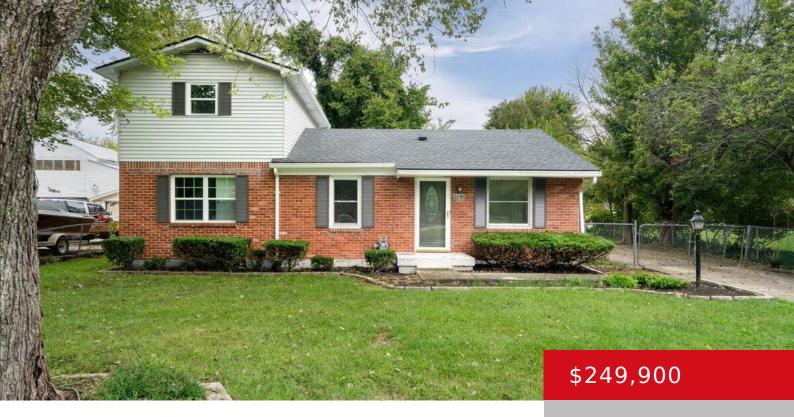

# 5615 MOUNT WASHINGTON RD, LOUISVILLE, KY 40229

http://zhomesre.com

NEW ROOF IN 2023! Come tour this beautifully updated 4 bedroom, 2 bath home on a large lot in the Lake View neighborhood. Move-in ready, it has so much to offer, including a newer roof, updated kitchen and bath, new flooring and fresh paint throughout, trendy lighting fixtures, and stylish finishing touches. Bright hues and [...]

- 4 heds
- 2 haths
- Single Family Residence
- Active
- 1397 sq ft

#### **Basics**

**Type:** Single Family Residence **Status:** Active

**Bedrooms: 4** beds **Bathrooms: 2** baths

**Area: 1397** sq ft **Lot size: 12196.8** sq ft

Year built: 1954 County Or Parish: Jefferson