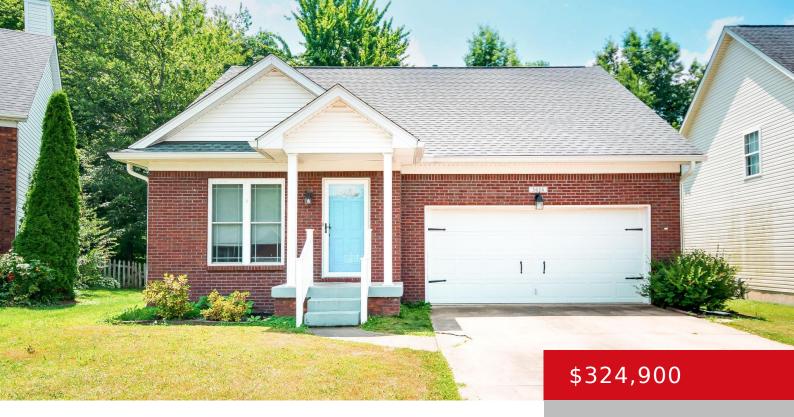

### **5616 SULLIVAN WAY, LOUISVILLE, KY 40229**

http://zhomesre.com

Wow !!! This home has everything! If you are looking for a nice high ceilings entry with 1st floor master and a finished basement, your search must stop here with this home. This home offers 4 bedrooms and finished basement downstairs. This home welcomes you with a nice 2-story ceiling living room and a warm [...]

## **Basics**

**Type:** Single Family Residence **Status:** Active

Bedrooms: 4 beds

Area: 2858 sq ft

Bathrooms: 4 baths

Lot size: 6743 sq ft

Year built: 2002 County Or Parish: Jefferson

**Subdivision Name:** CHARLESWOOD FOREST **Bathrooms Full:** 2

# **Building Details**

Stories: 1 Electric: Residential

**Fencing:** Privacy, Full, Wood **Roof:** Shingle

**Construction Materials:** Brick, Brk/Ven **Garage Spaces:** 2

**Basement:** Finished