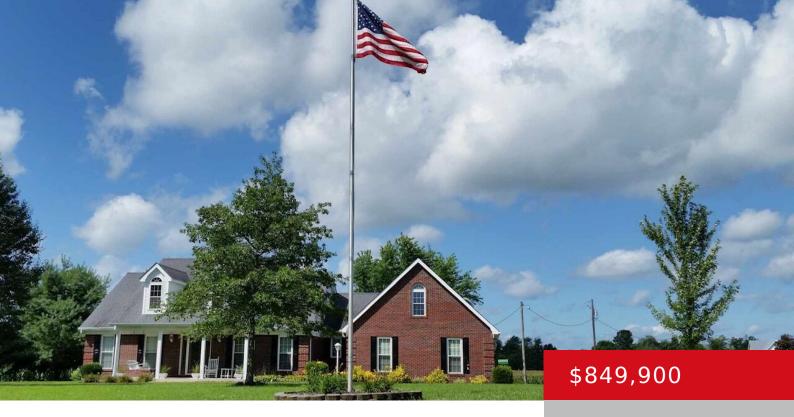

# 565 WINDY ROCK RD, BARDSTOWN, KY 40004

http://zhomesre.com

Discover the charm of this beautiful ranch home, perfectly situated on nearly 21 acres just 2 miles from town. Located off Bloomfield Road (US 62) via a paved private road, this property offers both privacy and convenience. The spacious ranch home boasts 2,303 square feet, featuring 4 bedrooms and 3 full bathrooms. Enjoy the open-concept [...]

#### **Basics**

**Type:** Single Family Residence **Status:** Active

**Bedrooms: 4** beds **Bathrooms: 3** baths

**Area: 2303** sq ft **Lot size: 908661** sq ft

**Year built:** 1995 **County Or Parish:** Nelson