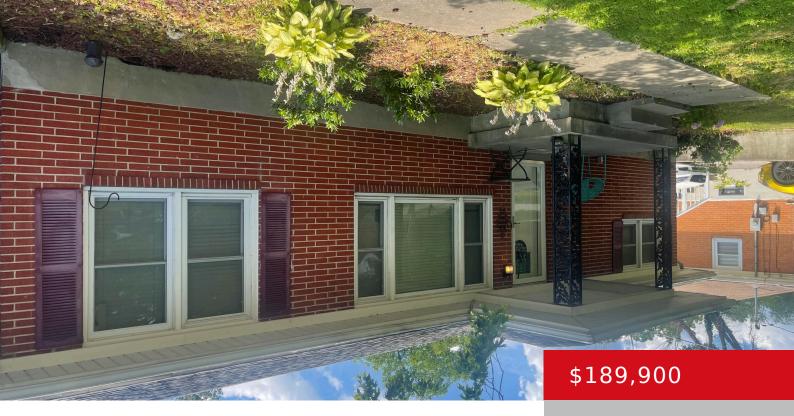

# 5700 WHISPERING HILLS BLVD, LOUISVILLE, KY 40219

http://zhomesre.com

Check out this investment opportunity! With a little TLC this home has a lot of potential. This home consists of 3 bedrooms and 1 full bath. The finished lower level is great for entertaining. The back yard is huge! Schedule your showing today. BEING SOLD AS-IS

#### **Basics**

**Type:** Single Family Residence **Status:** Pending

**Bedrooms: 3** beds **Bathrooms: 1** bath

Area: 1995 sq ft

Year built: 1963

Lot size: 12196.8 sq ft

Lot Features: Corner

County Or Parish: Jefferson Subdivision Name: WHISPERING HILLS

# **Building Details**

**Foundation Details:** Poured Concrete **Stories:** 1

Electric: Residential Fencing: Partial, Wood

Roof: Shingle Construction Materials: Brick

Basement: Walkout Part Fin

## **Amenities & Features**

**Cooling:** Central Air Fireplaces Total: 1

Exterior Features: Patio, Out Buildings, Porch Utilities: Electricity Connected, Fuel:Natural,

Public Sewer, Public Water

Parking Features: 1 Car Carport, Attached, F