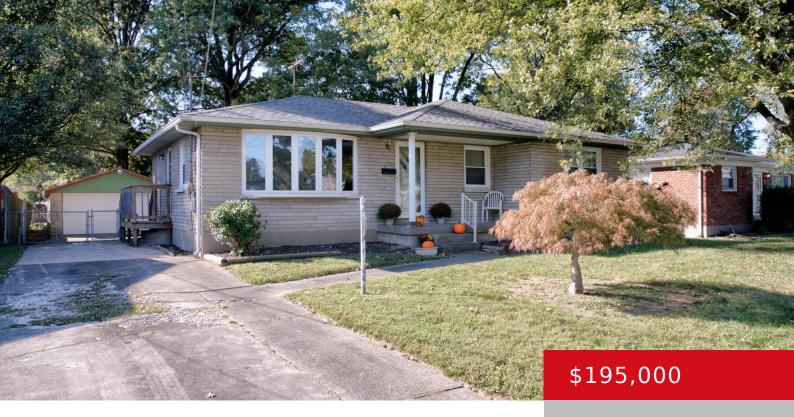

### **5702 MOCKERNUT LN, LOUISVILLE, KY 40258**

http://zhomesre.com

Welcome to 5702 Mockernut lane. Nice 3 bedroom, 1 bath stone house with detached garage and chain link fencing. Located on quite street in Gibson Acres. Spacious living room and basement. Roof replaced 2 years ago. New garage door as well as new garage fascia boards and freshly painted frame. House priced AS-IS, needs some [...]

#### **Basics**

**Type:** Single Family Residence

Bedrooms: 3 beds

**Area: 1687** sq ft

Year built: 1960

**Subdivision Name: GIBSON ACRES** 

**Status:** Active

Bathrooms: 1 bath

# **Building Details**

Stories: 1 Electric: Residential

Fencing: Chain Link Roof: Shingle

**Construction Materials:** Stone Veneer **Garage Spaces:** 2

**Basement:** Partially finished