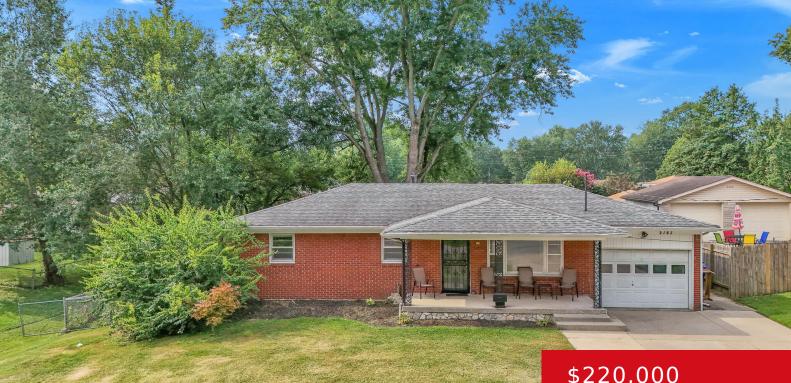

#### 5702 TAMARACK LN, LOUISVILLE, KY 40258 http://zhomesre.com

Welcome to 5702 Tamarack Ln, located in the desirable neighborhood of Gibson Acres in Louisville, KY. This charming ranch-style home boasts 3 bedrooms and 2 bathrooms, with all the bedrooms conveniently located on the first floor making this home perfect for families with young children or those seeking single-level living. Step inside and you'll immediately [...]

### \$220,000

### Basics

Type: Single Family Residence Bedrooms: 3 beds Area: 1825 sq ft Year built: 1964 Subdivision Name: GIBSON ACRES Status: Pending Bathrooms: 2 baths Lot size: 9147.6 sq ft County Or Parish: Jefferson Bathrooms Full: 2

## **Building Details**

Foundation Details: Poured Concrete Electric: Residential Roof: Shingle Garage Spaces: 1 Stories: 1 Fencing: Wood, Chain Link Construction Materials: Brk/Ven Basement: Partially finished

# **Amenities & Features**

Cooling: Central Air Utilities: Public Sewer, Public Water Heating: Forced Air, Natural Gas Exterior Features: Porch, Deck Parking Features: Attached, Driveway