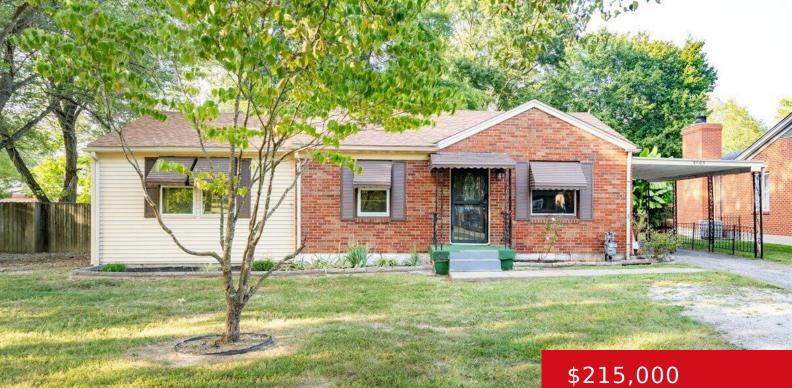

#### **5703 MOUNT WASHINGTON RD, LOUISVILLE, KY 40229**

http://zhomesre.com

Newly updated with fresh flooring and paint, this beautiful brick home in Lake View has everything you are looking for! The whole house has been freshly painted and thoughtfully updated throughout. Your updated, eat-in kitchen has a convenient layout for meal prep and loads of cabinetry and counterspace. The primary bedroom is huge, and two [...]

## Basics

Type: Single Family Residence Bedrooms: 3 beds Area: 1272 sq ft Year built: 1954 County Or Parish: Jefferson Bathrooms Full: 1 Status: Active Under Contract
Bathrooms: 1 bath
Lot size: 12196.8 sq ft
Lot Features: See Remarks, Level
Subdivision Name: LAKEVIEW #2

# **Building Details**

Stories: 1 Fencing: Chain Link Construction Materials: Brk/Ven Basement: None Electric: Residential Roof: Shingle Garage Spaces: 1

## **Amenities & Features**

Cooling: Central AirFireplaces Total: 1Exterior Features: See Remarks, DeckUtilities: Electricity Connected, Public Sewer, Public<br/>Water

Parking Features: Detached