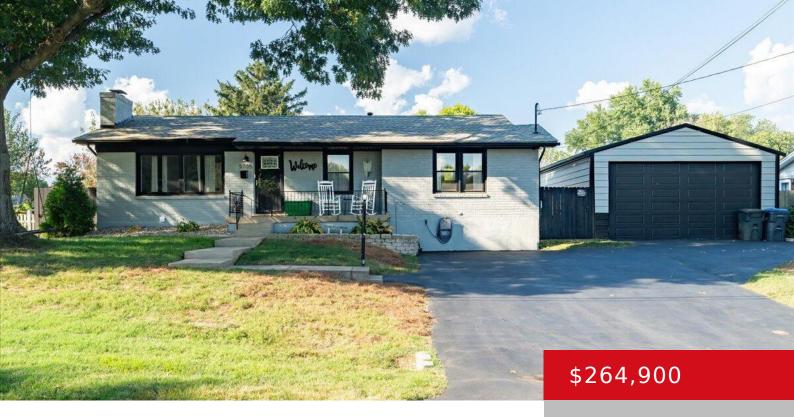

### **5705 TAMARACK LN, LOUISVILLE, KY 40258**

http://zhomesre.com

Surrounded by mature trees on a peaceful street in Gibson Acres, this beautiful 3 bedroom, 2 bath home is a harmonious blend of design, space, and comfort. Loads of updates including a BRAND NEW ROOF and ALL NEW FLOORING within the last year, as well as an updated bathroom. All mechanicals (HVAC, WH, plumbing, etc) [...]

#### **Basics**

Type: Single Family Residence

**Bedrooms: 3** beds **Bathrooms: 2** baths

**Area: 2522** sq ft **Lot size: 10018.8** sq ft

Year built: 1959 County Or Parish: Jefferson

**Status:** Active Under Contract

# **Building Details**

**Foundation Details:** Poured Concrete **Stories:** 1

**Electric:** Residential **Fencing:** Privacy, Full

Roof: Shingle Construction Materials: Brk/Ven

Garage Spaces: 1 Basement: Finished, Partially finished

### **Amenities & Features**

Cooling: Central Air Exterior Features: See Remarks, Pool -

Above Ground, Deck

**Utilities:** Electricity Connected, Public Sewer, **Parking Features:** Detached, Driveway

**Heating:** Forced Air, Natural Gas