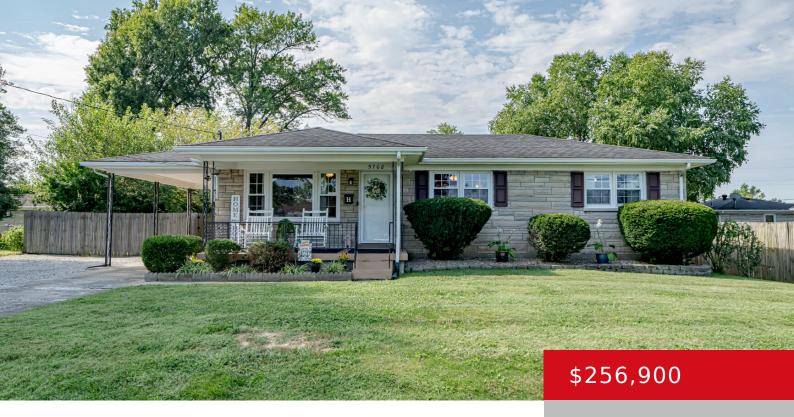

## **5708 TAMARACK LN, LOUISVILLE, KY 40258**

http://zhomesre.com

This charming Bedford stone is well maintained and situated in a friendly, established neighborhood with easy access and all the amenities you need! The covered front porch is inviting, and the home has great finishes that enhance the home's warmth and character. The main level features a cozy living room, a functional kitchen, and an [...]

- 3 heds
- 3 baths
- Single Family Residence
- Pending
- 1881 sq ft

## **Basics**

Type: Single Family Residence

Bedrooms: 3 bedsBathrooms: 3 bathsArea: 1881 sq ftLot size: 9448 sq ft

Year built: 1959 Lot Features: Cleared

County Or Parish: Jefferson Subdivision Name: GIBSON ACRES