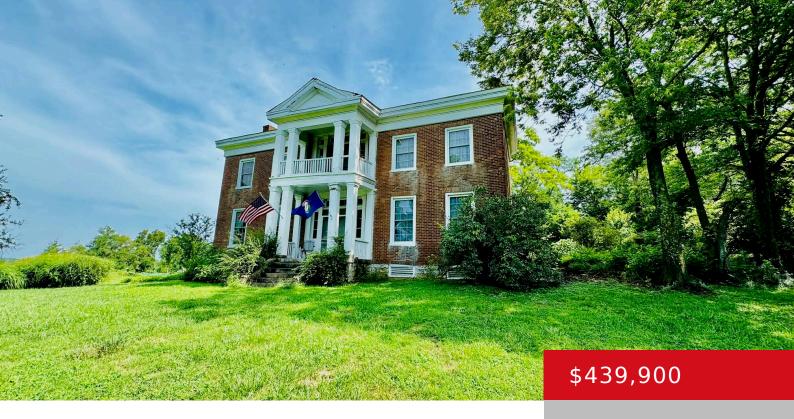

# 5718 BARDSTOWN RD, SPRINGFIELD, KY 40069

http://zhomesre.com

This house of history is the original Thomas Goddard Hamilton built circa 1854! This home is on the National Registry of Historical homes and has all the curb appeal you look for on a private 16.5+/- acre hobby farm! The home is nestled in the trees between Springfield and Bardstown right along the Bourbon Trail! [...]

#### **Basics**

**Type:** Single Family Residence **Status:** Active Under Contract

Bedrooms: 4 beds Bathrooms: 1 bath

**Area: 3572** sq ft Lot size: 718740 sq ft

Year built: 1854 County Or Parish: Washington